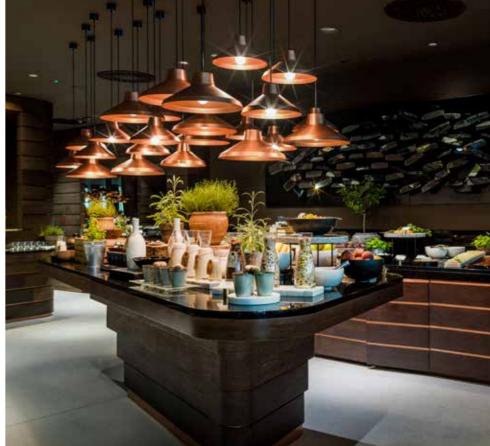

# Delightfully stylish & local **DINING**

Enjoy a thoroughly authentic dining experience at the Radisson Collection Hotel, Old Mill Belgrade. The modern OMB Larder + Lounge restaurant celebrates Serbia's rich culinary heritage, using locally sourced products and creative cooking techniques. Our gastronomical philosophy supports sustainable solutions and the local community when sourcing our diverse ingredients. The restaurant's seasonal menus feature regional specialties, prepared with a contemporary twist and accompanied by a choice of exceptional wines.