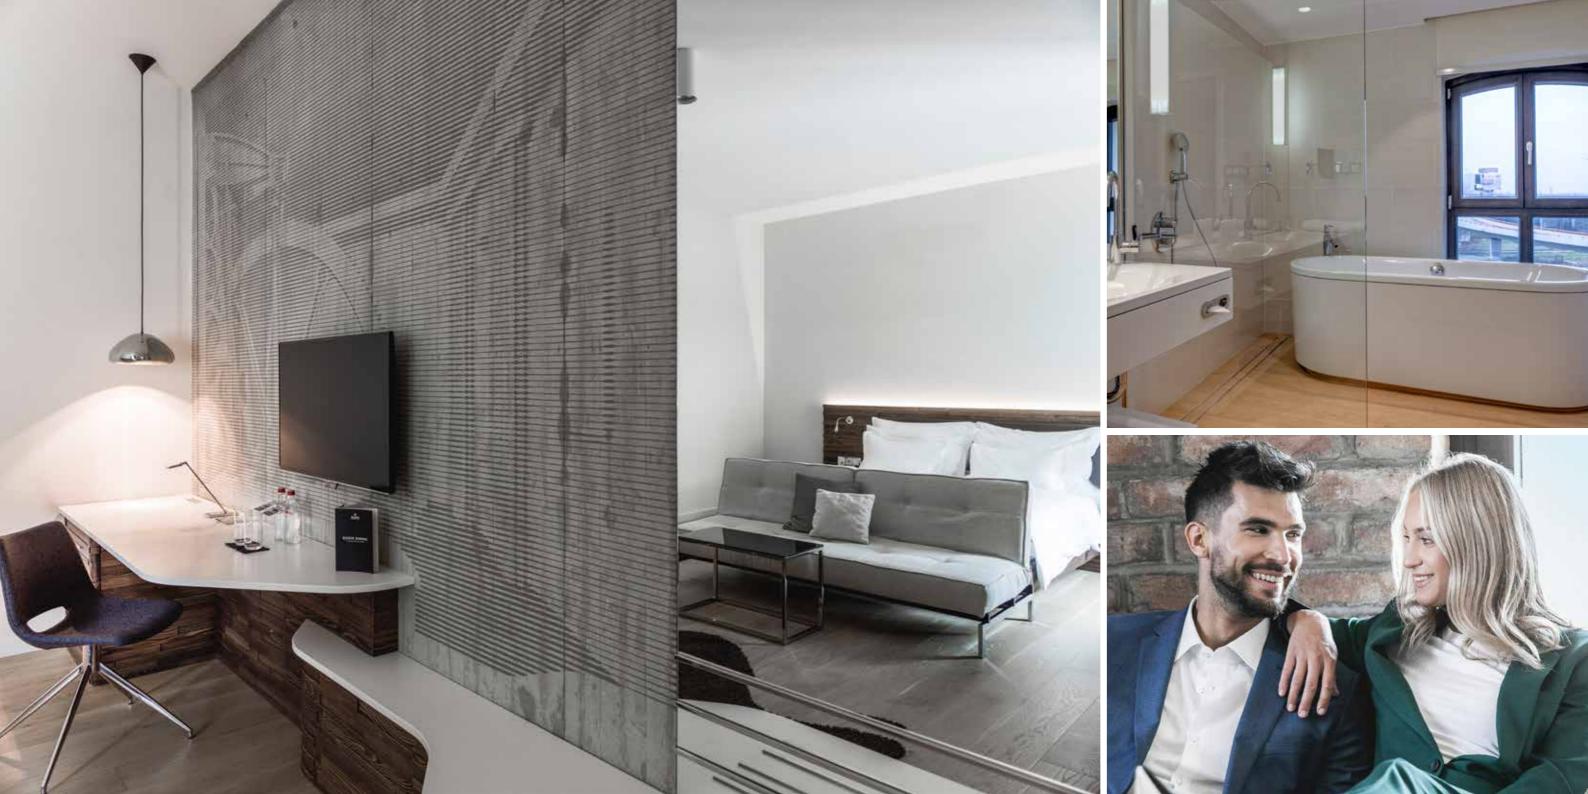

# ROOMS

Radisson Collection Hotel, Old Mill Belgrade has 236 elegantly distinctive rooms and 14 elegant suites. All have floor-to-ceiling windows - boasting exciting views over the vibrant heart of the Serbian capital. Full of thoughtful details and warm touches, these exceptional spaces are designed to enliven and inspire. Exclusively styled by the acclaimed architects Graft, with iconic art, courtesy of the Strauss and Hillegaart artistic society.