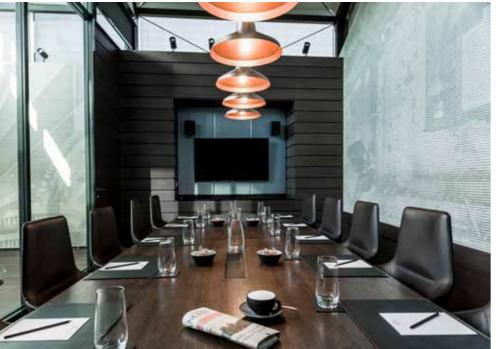

# FLAIR AND EXCITEMENT

Our eight outstanding meeting rooms are designed with you in mind, ensuring the effortless success of your gathering. Spanning 500m², our event space offers video conferencing facilities and high-speed, wireless Internet. The largest conference room accommodates up to 225 delegates with theatre seating and can be divided into 2 sections. Connected to the outdoor Piazza with 850 square meters of open space, move the meeting into the gorgeous grounds when the weather suits.

2<sup>ND</sup> FLOOR

| MEETING ROOM CAPACITY |     |                |               |                |         |                |                  |         |         |                |         |                |                                  |
|-----------------------|-----|----------------|---------------|----------------|---------|----------------|------------------|---------|---------|----------------|---------|----------------|----------------------------------|
| MEETING<br>ROOM       | m²  | Room<br>length | Room<br>width | Room<br>height | Theatre | Class-<br>room | Hollow<br>square | Banquet | U-shape | Recep-<br>tion | Cabaret | Board-<br>room | Executive<br>Lounge<br>boardroom |
| GROUND FLOOR          |     |                |               |                |         |                |                  |         |         |                |         |                |                                  |
| Foyer                 | 107 | 16.6           | 6.5           | 4.8            | /       | /              | /                | /       | /       | 90             | /       | /              | 12                               |
| M1                    | 80  | 7.2            | 10.8          | 4.8            | 70      | 36             | 30               | 60      | 24      | 80             | 36      | 24             | 12                               |
| M2                    | 130 | 11             | 10.8          | 4.8            | 112     | 48             | 36               | 90      | 27      | 120            | 48      | 24             | 12                               |
| M1 + M2               | 210 | 18.2           | 10.8          | 4.8            | 225     | 108            | 66               | 150     | 60      | 240            | 90      | 48             | 12                               |
| Brain Box             | 22  | 4.8            | 4.6           | 2.8            | 15      | 12             | /                | 10      | /       | 15             | 6       | 10             | 12                               |
| 2 <sup>ND</sup> FLOOR |     |                |               |                |         |                |                  |         |         |                |         |                |                                  |
| M3                    | 53  | 7.6            | 6.2           | 3              | 45      | 32             | 24               | 30      | 21      | 30             | 24      | 18             | 12                               |
| M4                    | 39  | 7.6            | 4.8           | 3              | 35      | 24             | 20               | 20      | 19      | 25             | 12      | 18             | 12                               |
| M5                    | 39  | 7.6            | 4.8           | 3              | 35      | 24             | 20               | 20      | 19      | 25             | 12      | 18             | ?                                |
| M4 + M5               | 78  | 7.6            | 9.6           | 3              | 70      | 48             | 34               | 50      | 30      | 60             | 30      | 28             | 12                               |
| M6                    | 60  | 7.5            | 7.5           | 3              | 50      | 36             | 26               | 40      | 22      | 40             | 24      | 18             | 12                               |