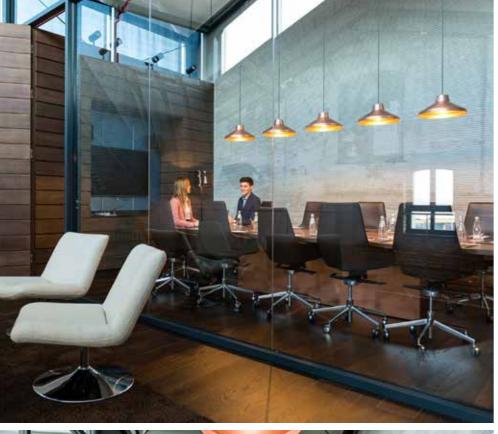

# FLAIR AND EXCITEMENT

Our eight outstanding meeting rooms are designed with you in mind, ensuring the effortless success of your gathering. Spanning 500m², our event space offers video conferencing facilities and high-speed, wireless Internet. The largest conference room accommodates up to 225 delegates with theatre seating and can be divided into 2 sections. Connected to the outdoor Piazza with 850 square meters of open space, move the meeting into the gorgeous grounds when the weather suits.

The ideal setting for creative and productive meetings, Radisson Collection Hotel, Old Mill Belgrade guarantees a space for every purpose. Delight your delegates with an energizing customized menu, created by our dedicated chefs.