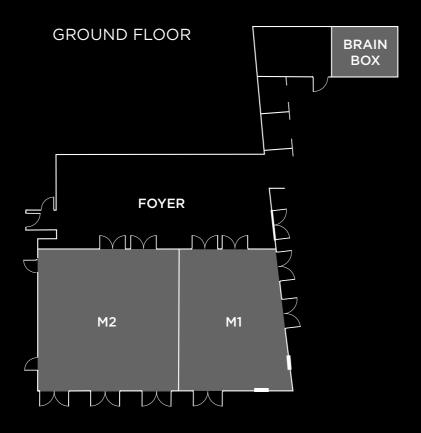

2<sup>ND</sup> FLOOR

| MEETING ROOM CAPACITY |     |                |               |                |         |                |                  |         |         |                |         |                |                                  |
|-----------------------|-----|----------------|---------------|----------------|---------|----------------|------------------|---------|---------|----------------|---------|----------------|----------------------------------|
| MEETING<br>ROOM       | m²  | Room<br>length | Room<br>width | Room<br>height | Theatre | Class-<br>room | Hollow<br>square | Banquet | U-shape | Recep-<br>tion | Cabaret | Board-<br>room | Executive<br>Lounge<br>boardroom |
| GROUND FLOOR          |     |                |               |                |         |                |                  |         |         |                |         |                |                                  |
| Foyer                 | 107 | 16.6           | 6.5           | 4.8            | /       | /              | /                | /       | /       | 90             | /       | /              | 12                               |
| M1                    | 80  | 7.2            | 10.8          | 4.8            | 70      | 36             | 30               | 60      | 24      | 80             | 36      | 24             | 12                               |
| M2                    | 130 | 11             | 10.8          | 4.8            | 112     | 48             | 36               | 90      | 27      | 120            | 48      | 24             | 12                               |
| M1 + M2               | 210 | 18.2           | 10.8          | 4.8            | 225     | 108            | 66               | 150     | 60      | 240            | 90      | 48             | 12                               |
| Brain Box             | 22  | 4.8            | 4.6           | 2.8            | 15      | 12             | /                | 10      | /       | 15             | 6       | 10             | 12                               |
| 2 <sup>ND</sup> FLOOR |     |                |               |                |         |                |                  |         |         |                |         |                |                                  |
| M3                    | 53  | 7.6            | 6.2           | 3              | 45      | 32             | 24               | 30      | 21      | 30             | 24      | 18             | 12                               |
| M4                    | 39  | 7.6            | 4.8           | 3              | 35      | 24             | 20               | 20      | 19      | 25             | 12      | 18             | 12                               |
| M5                    | 39  | 7.6            | 4.8           | 3              | 35      | 24             | 20               | 20      | 19      | 25             | 12      | 18             | ?                                |
| M4 + M5               | 78  | 7.6            | 9.6           | 3              | 70      | 48             | 34               | 50      | 30      | 60             | 30      | 28             | 12                               |
| M6                    | 60  | 7.5            | 7.5           | 3              | 50      | 36             | 26               | 40      | 22      | 40             | 24      | 18             | 12                               |