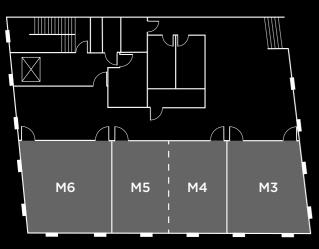

2<sup>ND</sup> FLOOR

| MEETING ROOM CAPACITY |     |                |               |                |         |                |                  |         |         |                |         |                |                                  |
|-----------------------|-----|----------------|---------------|----------------|---------|----------------|------------------|---------|---------|----------------|---------|----------------|----------------------------------|
| MEETING<br>ROOM       | m²  | Room<br>length | Room<br>width | Room<br>height | Theatre | Class-<br>room | Hollow<br>square | Banquet | U-shape | Recep-<br>tion | Cabaret | Board-<br>room | Executive<br>Lounge<br>boardroom |
| GROUND FLOOR          |     |                |               |                |         |                |                  |         |         |                |         |                |                                  |
| Foyer                 | 107 | 16.6           | 6.5           | 4.8            | /       | /              | /                | /       | /       | 90             | /       | /              | 12                               |
| M1                    | 80  | 7.2            | 10.8          | 4.8            | 70      | 36             | 30               | 60      | 24      | 80             | 36      | 24             | 12                               |
| M2                    | 130 | 11             | 10.8          | 4.8            | 112     | 48             | 36               | 90      | 27      | 120            | 48      | 24             | 12                               |
| M1 + M2               | 210 | 18.2           | 10.8          | 4.8            | 225     | 108            | 66               | 150     | 60      | 240            | 90      | 48             | 12                               |
| Brain Box             | 22  | 4.8            | 4.6           | 2.8            | 15      | 12             | /                | 10      | /       | 15             | 6       | 10             | 12                               |
| 2 <sup>ND</sup> FLOOR |     |                |               |                |         |                |                  |         |         |                |         |                |                                  |
| M3                    | 53  | 7.6            | 6.2           | 3              | 45      | 32             | 24               | 30      | 21      | 30             | 24      | 18             | 12                               |
| M4                    | 39  | 7.6            | 4.8           | 3              | 35      | 24             | 20               | 20      | 19      | 25             | 12      | 18             | 12                               |
| M5                    | 39  | 7.6            | 4.8           | 3              | 35      | 24             | 20               | 20      | 19      | 25             | 12      | 18             | ?                                |
| M4 + M5               | 78  | 7.6            | 9.6           | 3              | 70      | 48             | 34               | 50      | 30      | 60             | 30      | 28             | 12                               |
| M6                    | 60  | 7.5            | 7.5           | 3              | 50      | 36             | 26               | 40      | 22      | 40             | 24      | 18             | 12                               |