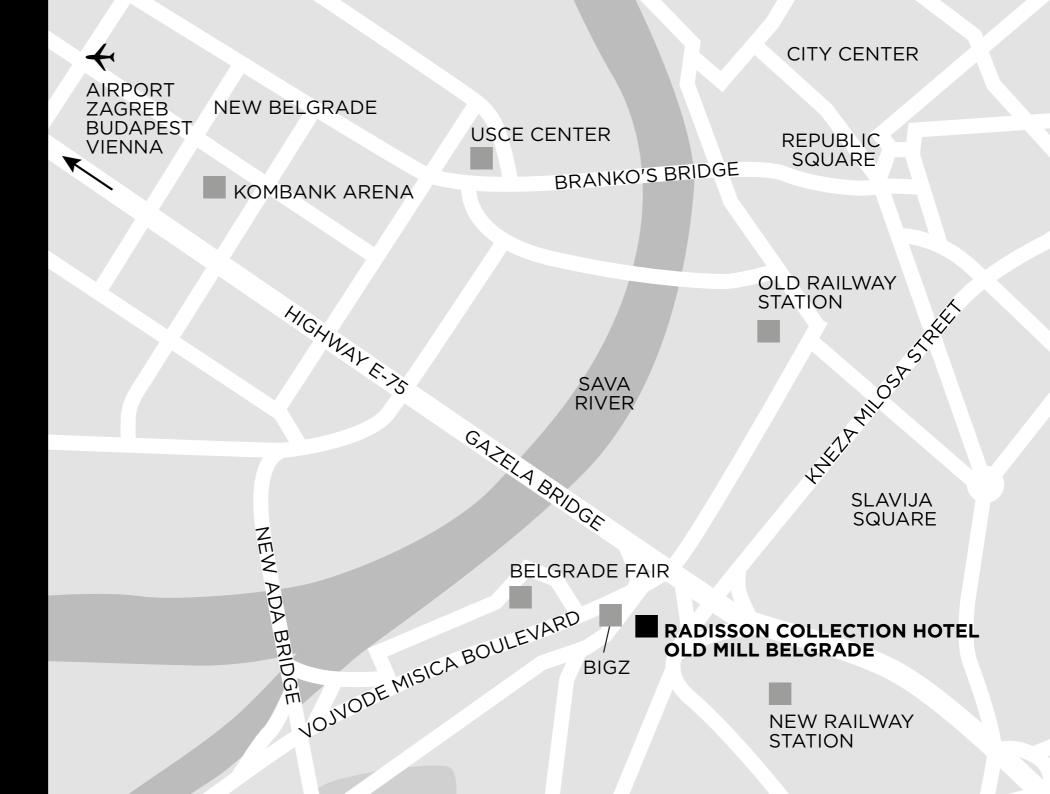

### TRANSPORT Links

### Car:

From Nikola Tesla Airport take highway E75 leading to Belgrade. Exit the highway at Belgrade Fair and then take U turn to the left and the hotel is on your right hand side. GPS navigation system: Bulevar Vojvode Mišića 15

### Air:

Best flight connections are via Vienna, Frankfurt or Istanbul.

### Train:

When leaving the Main Train Station turn right and follow the road. After 2km you will see the hotel on left hand side. Take U turn to left where allowed and follow the road. The hotel will be on your right hand side. Take tram number 3, 12 or 13 and exit on 3rd stop in front of the hotel.