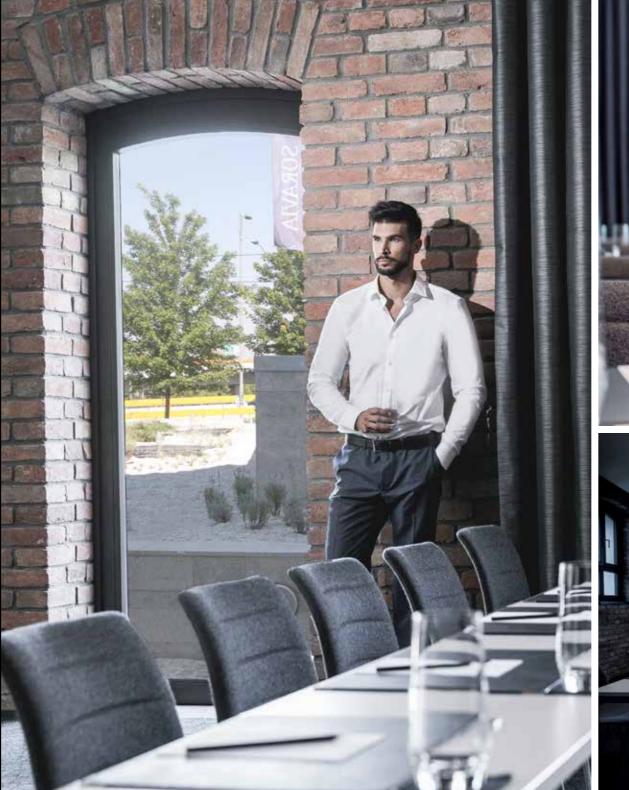

# FLAIR AND EXCITEMENT

Our eight outstanding meeting rooms are designed with you in mind, ensuring the effortless success of your gathering. Spanning 500m², our event space offers video conferencing facilities and high-speed, wireless Internet. The largest conference room accommodates up to 225 delegates with theatre seating and can be divided into 2 sections. Connected to the outdoor Piazza with 850 square meters of open space, move the meeting into the gorgeous grounds when the weather suits.

The ideal setting for creative and productive meetings, Radisson Collection Hotel, Old Mill Belgrade guarantees a space for every purpose. Delight your delegates with an energizing customized menu, created by our dedicated chefs.