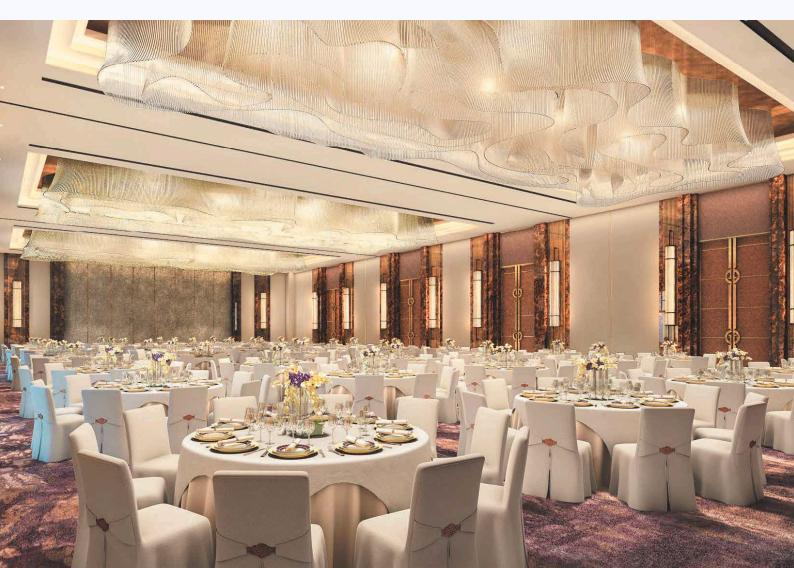

#### Meeting & **Banquet Facilities**

Godavari Ballroom Varuni - Junior Ballroom Meeting Rooms Tharuni - Ultrafunctional Venue The Living Room Prayara Kitchen Chef's Studio Outdoor Terrace and Lawns

## Banquets and Meeting Room Seating Capacity

| Venue                                    | Dimension      | Ceiling      | Total Area | Total Area |                                                                                               |                                 |             | R. A    |         |            |            |  |
|------------------------------------------|----------------|--------------|------------|------------|-----------------------------------------------------------------------------------------------|---------------------------------|-------------|---------|---------|------------|------------|--|
|                                          | (ft.)          | height (ft.) | (sq.ft.)   | (sq.m.)    | Reception                                                                                     | Theater                         | Round Table | Cluster | U-shape | Class Room | Trade Show |  |
| Godavari Ballroom                        | 136.2*62.9     | 21           | 8570       | 770        | 1430                                                                                          | 855                             | 475         | 390     | 90      | 165        | 55         |  |
| Godavari - PFA                           | 121.82*31.2    | 15           | 3800       | 340        |                                                                                               | Buffet                          |             |         |         |            |            |  |
| Godavari Lawn                            | 214.82*77.36   |              | 16620      | 1495       | 2770                                                                                          | 1660                            | 925         | 755     |         |            | 105        |  |
| Godavari 1                               | 62.9*36.43     | 21           | 2290       | 205        | 380                                                                                           | 230                             | 125         | 105     | 45      | 45         |            |  |
| Godavari 2                               | 62.9*40.9      | 21           | 2575       | 230        | 430                                                                                           | 260                             | 145         | 115     | 50      | 50         |            |  |
| Godavari 3                               | 62.9*53.4      | 21           | 3360       | 300        | 560                                                                                           | 335                             | 190         | 155     | 45      | 65         |            |  |
| Varuni Ballroom                          | 86.79*33.5     | 11           | 2910       | 260        | 485                                                                                           | 290                             | 160         | 130     | 55      | 55         | 20         |  |
| Varuni - PFA                             | 118.13 * 14.36 | 10           | 1695       | 155        |                                                                                               | Buffet                          |             |         |         |            |            |  |
| Varuni 1                                 | 33.5*28.9      | 11           | 970        | 85         | 160                                                                                           | 95                              | 55          | 45      | 25      | 20         |            |  |
| Varuni 2                                 | 33.5*29.3      | 11           | 980        | 90         | 165                                                                                           | 100                             | 55          | 45      | 25      | 20         |            |  |
| Varuni 3                                 | 33.5*28.6      | 11           | 960        | 85         | 160                                                                                           | 95                              | 55          | 45      | 25      | 20         |            |  |
| Varuni Terrace                           | 124*48         |              | 5955       | 535        | 990                                                                                           | 595                             | 330         | 270     | 75      | 115        | 35         |  |
| Pravara Kitchen                          | 28.5*20.2      | 10           | 575        | 50         | A live pop-up section featuring a vine wood fired pizza oven and multi-culinary show kitchens |                                 |             |         |         |            |            |  |
| Tharuni<br>Ultrafunctional Venue         | 43.08*24.12    | 14           | 1040       | 95         | 175                                                                                           | 105                             | 60          | 45      | 30      | 20         |            |  |
| Tharuni PFA                              | 31.2*18        | 15           | 560        | 50         | Buffet                                                                                        |                                 |             |         |         |            |            |  |
| The Living Room Executive Board Room     | 23.3 * 14.4    | 10           | 335        | 30         | Boardroom seating 12 guests                                                                   |                                 |             |         |         |            |            |  |
| The Living Room - PFA                    | 28.8*22.6      | 11           | 650        | 60         |                                                                                               | An open show kitchen and pantry |             |         |         |            |            |  |
| Chef's Studio<br>Specially Curated Menus | 26.9*14.6      | 10           | 395        | 35         | An exclusive and personal cooking experience with our Executive Chef                          |                                 |             |         |         |            |            |  |