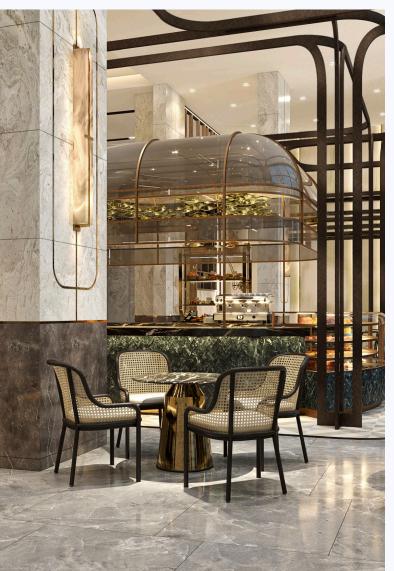

From fine dining to a relaxed bistro, be prepared for a culinary journey with eclectic food and beverage offerings, progressive concepts and immersive experiences to stimulate the senses, both indoor and alfresco. With over 51,000 square feet of versatile event space, the hotel is rightly recognized as a premium destination for all types of meetings, events and celebrations, set amidst a timeless location.

### **E** Curated Experiences

The Grape Escape

Just Breathe

Dining The Smoked Vine

The Tuscan Room Le Bistro The Orient House' Phalke Lounge\* The Antique Room\*