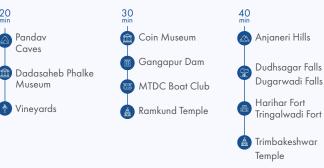

ization and rejuvenation, our well-trained therapists offer a wide range of signature Western, Oriental and Ayurvedic treatments as well as spa rituals with natural indigenous ingredients for supreme relaxation. ATMAN - The Spa & The Salon – extend rejuvenating treatments for hotel guests and non-residents.



### General Information

LanguagesCurrencyAirportEnglish, Hindi, Marathi₹ Indian Rupee24 km | 30 min drive time

Climate

Summer 20°C - 37°C \*\* Winter 11°C - 30°C

#### ncy Airport Radisson Blu Hotel & Spa Nas an Rupee 24 km | 30 min drive time 280/2 Pathardi Phata Nashi

Radisson Blu Hotel & Spa Nashik 289/2 Pathardi Phata, Nashik 422 010, Maharashtra, India T: +91 253 6644500 | E: info.nashik@radisson.com radissonhotels.com/blu

**Contact Information** 



## Places of Interest