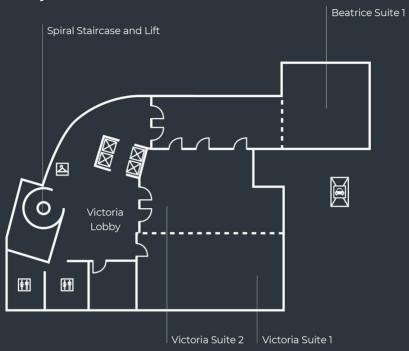

#### Conference Level 1

## Capacities

| ROOM NAME              | DIMENSION<br>W X L X H | SIZE<br>(M²) | THEATRE | BOARD<br>ROOM | U-<br>SHAPE | CLASS<br>ROOM | CABARET | DINNER | DINNER<br>DANCE | RECEP-<br>TION |
|------------------------|------------------------|--------------|---------|---------------|-------------|---------------|---------|--------|-----------------|----------------|
| CONFERENCE LEVEL 1     |                        |              |         |               |             |               |         |        |                 |                |
| Victoria Suite         | 25.5 X 22 X 3.5        | 561          | 550     |               |             | 258           | 280     | 380    | 330             | 600            |
| Victoria 1             | 12.7 X 22 X 3.5        | 279.40       | 250     | 63            | 48          | 120           | 120     | 210    | 170             | 350            |
| Victoria 2             | 12 x 22 x 3.5          | 264          | 220     | 63            | 48          | 108           | 104     | 180    | 120             | 250            |
| Beatrice Suite         |                        | 404.46       | 185     |               |             |               |         | 220    | 170             | 400            |
| Beatrice 1             | 14.1 x 14.9 x 3.6      | 210.09       | 166     | 39            | 39          | 60            | 88      | 120    | 90              | 200            |
| Beatrice 2             | 9.3 x 20.9 x 2.4       | 194.37       | 140     | 48            |             | 60            | 80      | 110    | 90              | 200            |
| George Suite           | 5 x 5.2 x 2.2          | 26           |         | 12            |             | 6             | 8       |        |                 |                |
| Elizabeth Suite        | 3.5 x 8.4 x 2.1        | 29.40        | 30      | 18            |             |               |         |        |                 |                |
| CONFERENCE LEVEL 2     |                        |              |         |               |             |               |         |        |                 |                |
| Edward Suite           | 38.7 x 10.3 x 3.1      | 45.65        | 300     |               |             | 153           |         | 300    | 240             | 450            |
| Single Edward          | 5.7 x 10.3 x 3.1       | 58.71        | 45      | 21            | 24          | 30            |         | 40     |                 | 45             |
| Double Edward          | 11.4 x 10.3 x 3.1      | 117.42       | 90      | 27            | 33          | 45            | 64      | 80     | 50              | 90             |
| Triple Edward          | 17.1 x 10.3 x 3.1      | 176.13       | 150     | 45            | 48          | 81            | 88      | 140    | 100             | 150            |
| Quadruple Edward       | 22.8 x 10.3 x 3.1      | 234.84       | 200     | 63            | 66          | 105           | 120     | 160    | 120             | 200            |
| Double Edward (6+7)    | 13.2 x 10.3 x 3.1      | 135.96       | 120     | 33            | 36          | 54            | 64      | 90     | 60              | 120            |
| Triple Edward (5-7)    | 18.9 x 10.3 x 3.1      | 194.67       | 160     | 45            | 48          | 84            | 88      | 140    | 130             | 150            |
| Quadruple Edward (4-7) | 24.6 x 10.3 x 3.1      | 253.37       | 220     | 63            | 66          | 111           | 120     | 180    | 150             | 220            |
| Edward 7               | 7.5 x 10.3 x 3.1       | 77.25        | 60      | 21            | 24          | 30            | 120     | 180    | 150             | 220            |
| Albert Suite           | 17.6 x 9.3 x 3.1       | 163.38       | 140     | 48            | 54          | 78            | 88      | 120    | 90              | 150            |
| Albert 1               | 5.4 x 9 x 3.1          | 50.22        | 40      | 21            | 21          | 24            | 24      | 30     |                 | 45             |
| Albert 2               | 6.2 x 9.8 x 3.1        | 60.76        | 45      | 21            | 21          | 30            | 32      | 30     |                 | 45             |
| Albert 3               | 6 x 9.8 x 3.1          | 58.80        | 45      | 21            | 21          | 30            | 32      | 30     |                 | 45             |
| Albert 1&2             | 11.6 x 9.3 x 3.1       | 107.88       | 85      | 33            | 36          | 45            | 48      | 70     | 40              | 80             |
| Albert 2&3             | 12.2 x 9.8 x 3.1       | 119.56       | 90      | 33            | 36          | 45            | 56      | 80     | 50              | 90             |