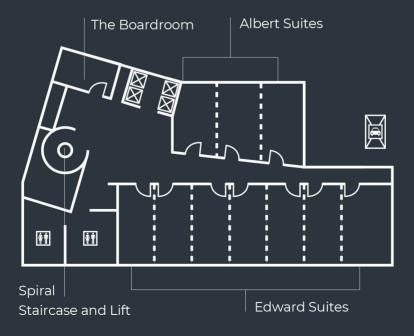

### Conference Level 2

## Capacities

| ROOM NAME              | DIMENSION<br>W X L X H | SIZE<br>(M²) | THEATRE | BOARD<br>ROOM | U-<br>SHAPE | CLASS<br>ROOM | CABARET | DINNER | DINNER<br>DANCE | RECEP-<br>TION |
|------------------------|------------------------|--------------|---------|---------------|-------------|---------------|---------|--------|-----------------|----------------|
| CONFERENCE LEVEL 1     |                        |              |         |               |             |               |         |        |                 |                |
| Victoria Suite         | 25.5 X 22 X 3.5        | 561          | 550     |               |             | 258           | 280     | 380    | 330             | 600            |
| Victoria 1             | 12.7 X 22 X 3.5        | 279.40       | 250     | 63            | 48          | 120           | 120     | 210    | 170             | 350            |
| Victoria 2             | 12 x 22 x 3.5          | 264          | 220     | 63            | 48          | 108           | 104     | 180    | 120             | 250            |
| Beatrice Suite         |                        | 404.46       | 185     |               |             |               |         | 220    | 170             | 400            |
| Beatrice 1             | 14.1 x 14.9 x 3.6      | 210.09       | 166     | 39            | 39          | 60            | 88      | 120    | 90              | 200            |
| Beatrice 2             | 9.3 x 20.9 x 2.4       | 194.37       | 140     | 48            |             | 60            | 80      | 110    | 90              | 200            |
| George Suite           | 5 x 5.2 x 2.2          | 26           |         | 12            |             | 6             | 8       |        |                 |                |
| Elizabeth Suite        | 3.5 x 8.4 x 2.1        | 29.40        | 30      | 18            |             |               |         |        |                 |                |
| CONFERENCE LEVEL 2     |                        |              |         |               |             |               |         |        |                 |                |
| Edward Suite           | 38.7 x 10.3 x 3.1      | 45.65        | 300     |               |             | 153           |         | 300    | 240             | 450            |
| Single Edward          | 5.7 x 10.3 x 3.1       | 58.71        | 45      | 21            | 24          | 30            |         | 40     |                 | 45             |
| Double Edward          | 11.4 x 10.3 x 3.1      | 117.42       | 90      | 27            | 33          | 45            | 64      | 80     | 50              | 90             |
| Triple Edward          | 17.1 x 10.3 x 3.1      | 176.13       | 150     | 45            | 48          | 81            | 88      | 140    | 100             | 150            |
| Quadruple Edward       | 22.8 x 10.3 x 3.1      | 234.84       | 200     | 63            | 66          | 105           | 120     | 160    | 120             | 200            |
| Double Edward (6+7)    | 13.2 x 10.3 x 3.1      | 135.96       | 120     | 33            | 36          | 54            | 64      | 90     | 60              | 120            |
| Triple Edward (5-7)    | 18.9 x 10.3 x 3.1      | 194.67       | 160     | 45            | 48          | 84            | 88      | 140    | 130             | 150            |
| Quadruple Edward (4-7) | 24.6 x 10.3 x 3.1      | 253.37       | 220     | 63            | 66          | 111           | 120     | 180    | 150             | 220            |
| Edward 7               | 7.5 x 10.3 x 3.1       | 77.25        | 60      | 21            | 24          | 30            | 120     | 180    | 150             | 220            |
| Albert Suite           | 17.6 x 9.3 x 3.1       | 163.38       | 140     | 48            | 54          | 78            | 88      | 120    | 90              | 150            |
| Albert 1               | 5.4 x 9 x 3.1          | 50.22        | 40      | 21            | 21          | 24            | 24      | 30     |                 | 45             |
| Albert 2               | 6.2 x 9.8 x 3.1        | 60.76        | 45      | 21            | 21          | 30            | 32      | 30     |                 | 45             |
| Albert 3               | 6 x 9.8 x 3.1          | 58.80        | 45      | 21            | 21          | 30            | 32      | 30     |                 | 45             |
| Albert 1&2             | 11.6 x 9.3 x 3.1       | 107.88       | 85      | 33            | 36          | 45            | 48      | 70     | 40              | 80             |
| Albert 2&3             | 12.2 x 9.8 x 3.1       | 119.56       | 90      | 33            | 36          | 45            | 56      | 80     | 50              | 90             |