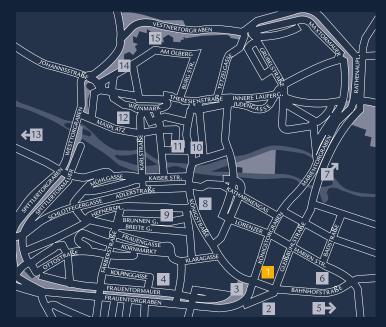

| 1 | PARK PLAZA<br>NUREMBERG                    | 6  | DOCUMENTATION CENTRE<br>NAZI PARTY RALLY GROUND | 11 | BEAUTIFUL FOUNTAIN           |
|---|--------------------------------------------|----|-------------------------------------------------|----|------------------------------|
| 2 | CENTRAL STATION                            | 7  | NUREMBERG ZOO                                   | 12 | TOY MUSEUM                   |
| 3 | CRAFTMEN'S COURTYARD<br>AT KÖNIGSTOR TOWER | 8  | ST. LAWRENCE<br>CHURCH                          | 13 | MEMORIUM<br>NUREMBERG TRIALS |
| 4 | GERMANIC NATIONAL<br>MUSEUM                | 9  | CITY CENTRE                                     | 14 | ALBRECHT DÜRER'S<br>HOUSE    |
| 5 | TRADE FAIR                                 | 10 | CHURCH OF OUR LADY &                            | 15 | NUREMBERG CASTLE             |