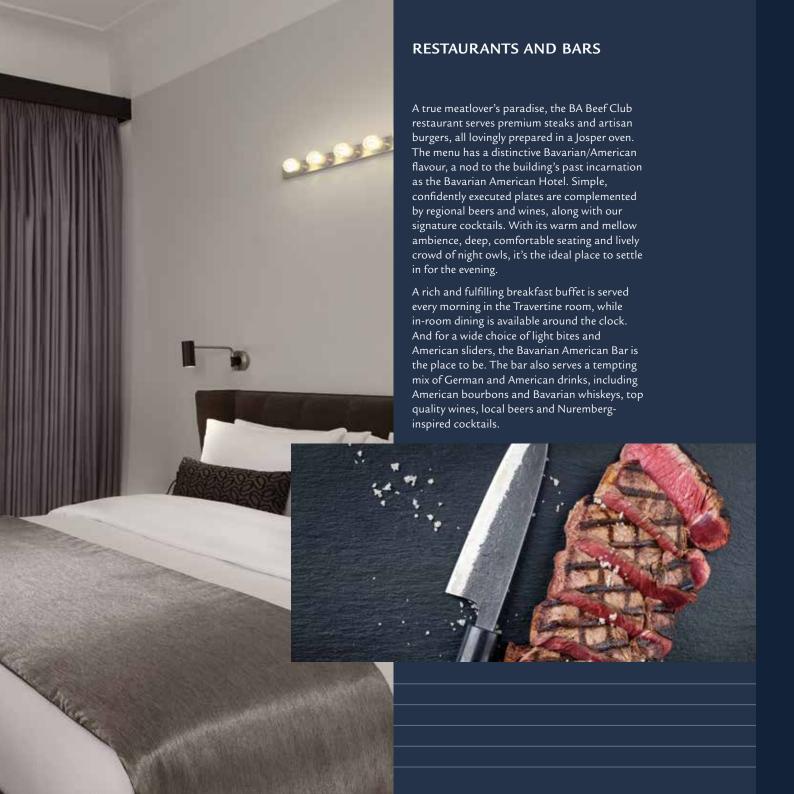

## **MEETINGS AND EVENTS**

Seven contemporary conference rooms combine to offer 256m² of flexible meeting space for up to 70 delegates, making the hotel ideal for small meetings and social events.

All meeting rooms feature complimentary high-speed Wi-Fi, air-cooling, cutting-edge audiovisual systems and bespoke lighting control. Video conferencing facilities are also available.