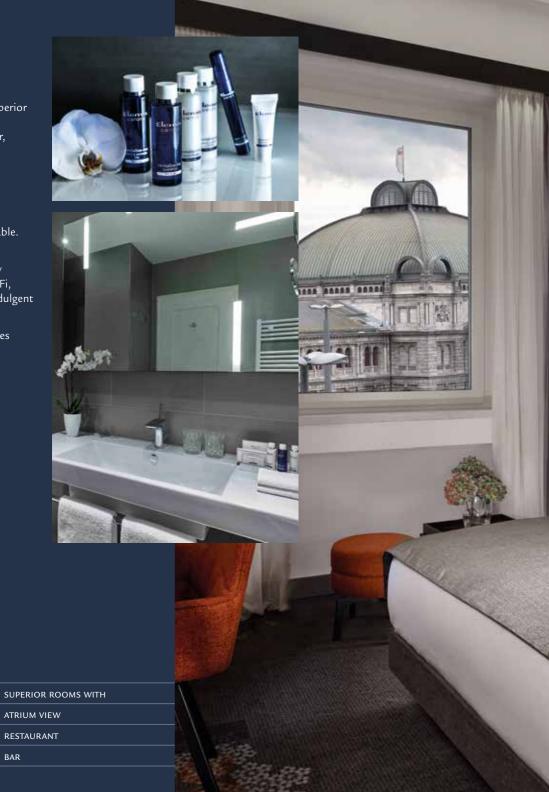

## **GUEST ROOMS AND FACILITIES**

The design of each of the hotel's 177 Superior Rooms, Executive Rooms and Suites is influenced by the work of Albrecht Dürer, the legendary Nuremberg-born artist, mathematician and theorist.

Guests can choose a Superior Room overlooking the internal atrium or the city skyline, while Executive Rooms and more spacious Suites are also available.

All guestrooms and suites offer ultracomfortable Park Plaza beds with pillow options, complimentary high-speed Wi-Fi, 48" flatscreen TV, mood lighting and indulgent Elemis® bathroom amenities.

The hotel's modern fitness centre includes a sauna and state-of-the-art gym.

GUEST ROOMS (TOTAL)

**EXECUTIVE ROOMS** 

BAR

94 SUPERIOR ROOMS

**SUITES** 