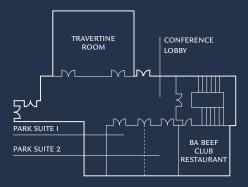

|                |
| PLAZA SUITE 4                     | 5.19 x 8.95 x 3.0         | 47           | 35      | 20            | 20      | 25            |         |        |                 | 35             |
| PLAZA SUITE 5                     | 5.16 x 8.95 x 3.0         | 47           | 35      | 20            | 20      | 25            |         |        |                 | 35             |
| PLAZA SUITE 4 & 5                 | ю.49 x 8.95 x 3.0         | 94           | 70      | 32            | 27      | 48            |         |        |                 | 70             |
| CONFERENCE LOBBY                  |                           | 100          |         |               |         |               |         |        |                 |                |

### **PARK SUITES**



#### **PLAZA SUITES**





Connect with us online

parkplaza.com/stayintouch