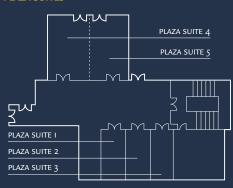

|
| PLAZA SUITE 4                     | 5.19 x 8.95 x 3.0         | 47           | 35      | 20            | 20      | 25            |         |        |                 | 35             |
| PLAZA SUITE 5                     | 5.16 x 8.95 x 3.0         | 47           | 35      | 20            | 20      | 25            |         |        |                 | 35             |
| PLAZA SUITE 4 & 5                 | ю.49 x 8.95 x 3.0         | 94           | 70      | 32            | 27      | 48            |         |        |                 | 70             |
| CONFERENCE LOBBY                  |                           | 100          |         |               |         |               |         |        |                 |                |

### **PARK SUITES**



#### **PLAZA SUITES**





Connect with us online

parkplaza.com/stayintouch