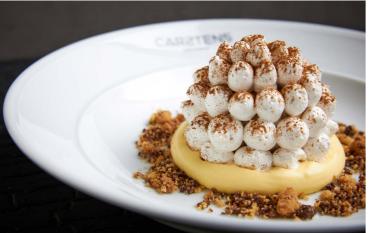

# CARSTENS

#### **AMSTERDAM**

#### CHRISTMAS PACKAGE FROM CARSTENS BRASSERIE

Immerse yourself in a culinary Dutch journey at Carstens. This year's Christmas special offers an exclusive 3-course dinner including wine pairing

€75,00 per person for groups with a minimum of 8 persons

For a supplementary cost, book your welcome reception including a glass of sparkling wine and Dutch oysters to celebrate a jolly good season.

€15,00 per person

, , ,