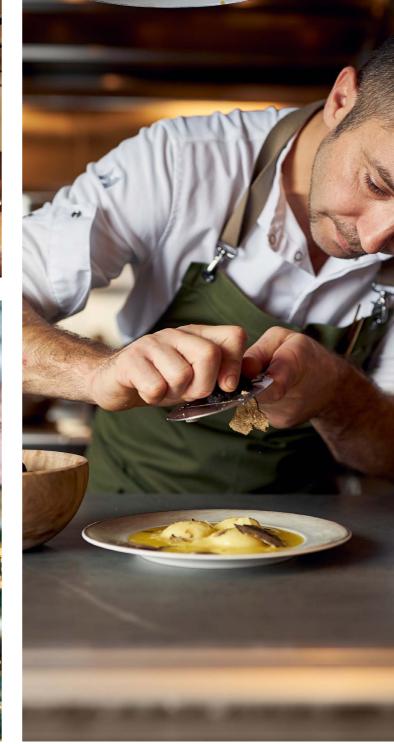

#### CHRISTMAS PACKAGE FROM CARSTENS BRASSERIE

Immerse yourself in a culinary Dutch journey at Carstens. This year's Christmas special offers an exclusive 3-course dinner including wine pairing

€75,00 per person for groups with a minimum of 8 persons

For a supplementary cost, book your welcome reception including a glass of sparkling wine and Dutch oysters to celebrate a jolly good season.

€15,00 per person

, , ,