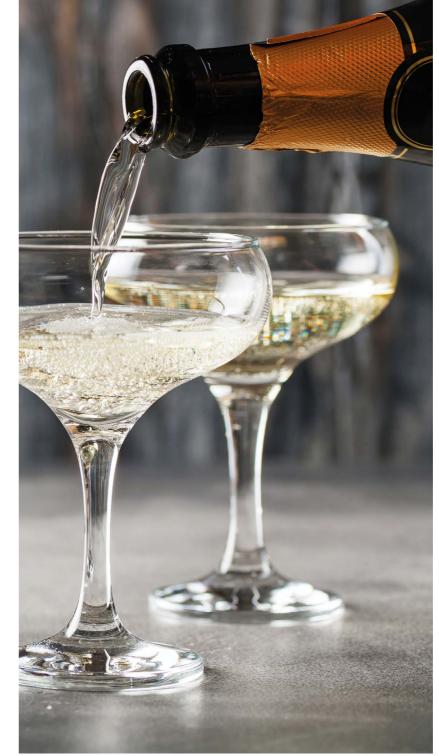

#### **TOZI'S CHRISTMAS PACKAGES**

professional yet homely base for your Christmas gathering.

Enjoy a 3-course cicchetti dinner at TOZI Restaurant, including two glasses of wine and bottled water. €60,00 per person

#### **TOZI BAR**

Celebrate the end of the year with a one hour reception in the TOZI Bar including beer, wine, soft drinks and small bites from our restaurant. €45,00 per person. A supplement of €35,00 per person can be added per extra hour.

#### VIC'S BAR

Celebrate the Holiday Season in style and enjoy a drink at the cosmopolitan VIC's BAR. Perfect for parties with a minimum of 8 guests. A buy out of VIC's BAR is possible for private parties with a minimum of 50 guests. The one hour Winter Reception Package includes beer, wine, softdrinks, a glass of Prosecco and two luxury bites.

€35,00 per person A supplement of €30,00 per person can be added per extra hour.

Upgrade your Winter Reception Package to include spirits, speciality cocktails, a glass of Champagne and three luxury bites €15,00 per person