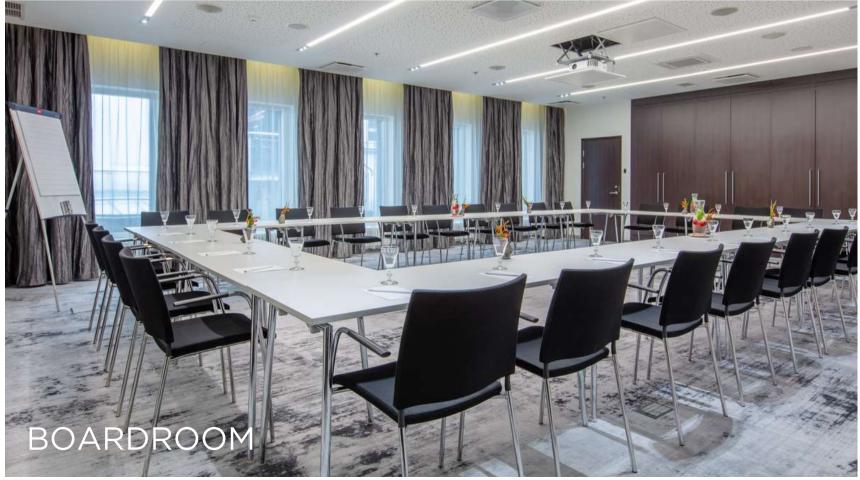

## Mühlberg Conference Room

Mühlberg Conference Room, seating up to 60 people and named after the founder of Hotel Palace, Johann Mühlberg, is located on the ground floor of the Palace Hotel. Here you can organize meetings, training courses, business appointments or even a formal dinner.

Room is equipped with two built-in data projectors and white screens, sound system, including two microphones, flip chart, papers and pens. Technical equipment supports Apple Airplay by having the separate network. WiFi is powerful and separated from the Hotel's one. For your comfort, there is in-room wardrobe, distance controlled curtains, natural light and adjustable air condition.

## Capacity chart of Mühlberg

| m2 | HIGH | THEATRE | CLASSROOM | BOARDROOM | U-SHAPE |
|----|------|---------|-----------|-----------|---------|
| 83 | 2,7m | 60      | 40        | 28        | 26      |