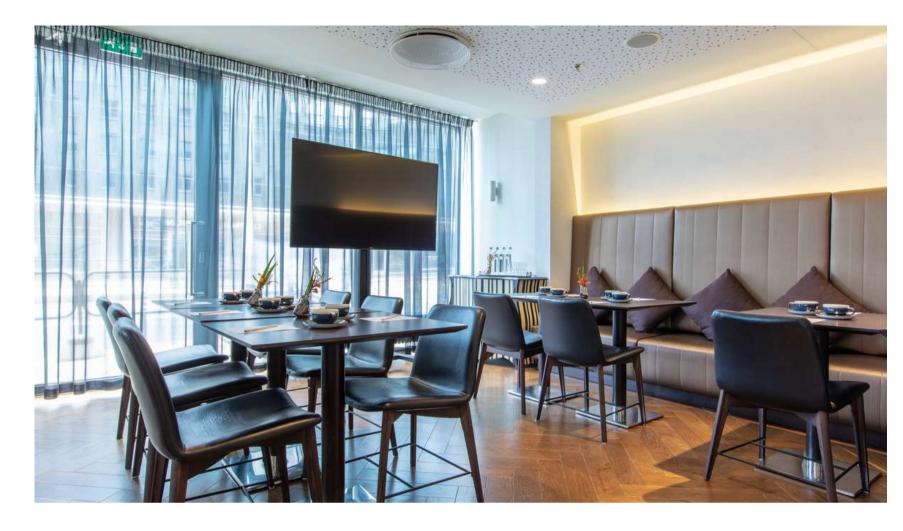

## Gallery Private Room

In Gallery we serve our buffet breakfast and conference catering.

Gallery Private Room is separated by sliding glass doors and suitable for smaller meetings, lunches and private dinners up to 16 persons.

## Gallery Private Room

In Gallery, named according to numerous Konrad Mägi reproductions hanged on the walls, we serve our buffet breakfast and conference catering. Gallery Private Room is 30 sq.m, separated by sliding glass doors and suitable for smaller meetings, business breakfasts, lunches and dinners for up to 16 persons.

There are natural light, toilet, TV screen, adjustable air conditioning, flipchart for your convenience. The room can be used from 12:00 pm or earlier according to the hotel's occupancy.