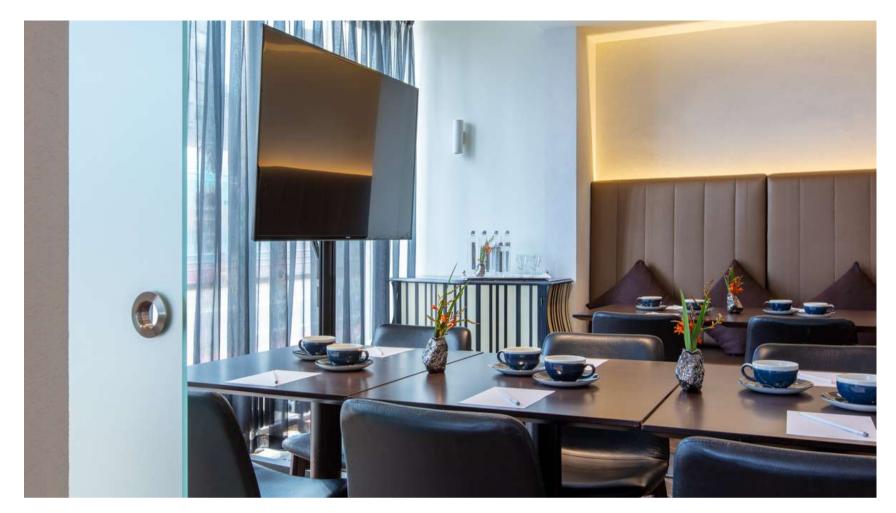

## Gallery Private Room

In Gallery we serve our buffet breakfast and conference catering.

Gallery Private Room is separated by sliding glass doors and suitable for smaller meetings, lunches and private dinners up to 16 persons.

## Gallery Private Room

In Gallery, named according to numerous Konrad Mägi reproductions hanged on the walls, we serve our buffet breakfast and conference catering. Gallery Private Room is 30 sq.m, separated by sliding glass doors and suitable for smaller meetings, business breakfasts, lunches and dinners for up to 16 persons.

There are natural light, toilet, TV screen, adjustable air conditioning, flipchart for your convenience. The room can be used from 12:00 pm or earlier according to the hotel's occupancy.