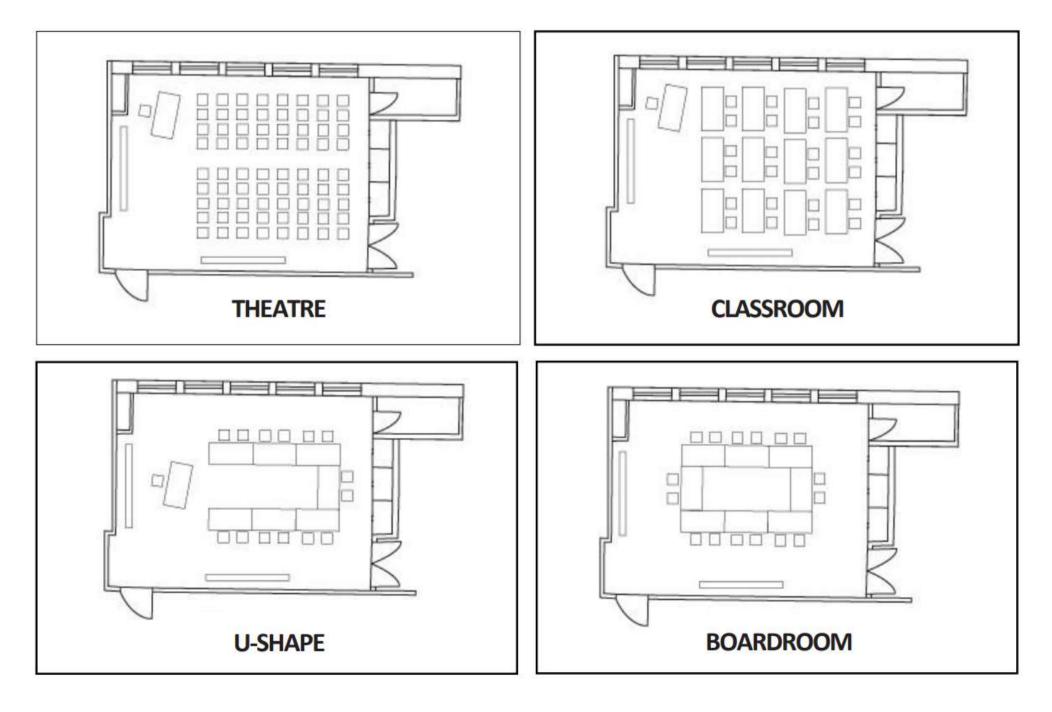

## Capacity chart of Mühlberg

| m2 | HIGH | THEATRE | CLASSROOM | BOARDROOM | U-SHAPE |
|----|------|---------|-----------|-----------|---------|
| 83 | 2,7m | 60      | 40        | 28        | 26      |