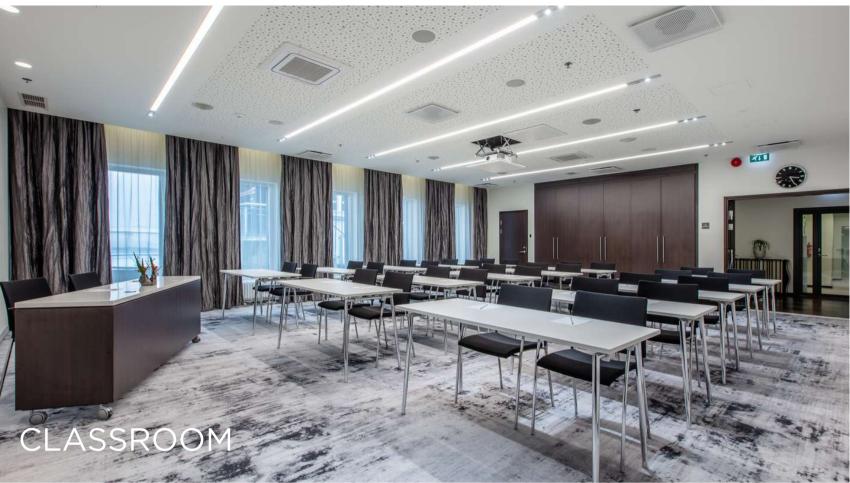

## Mühlberg Conference Room

Mühlberg Conference Room, seating up to 60 people and named after the founder of Hotel Palace, Johann Mühlberg, is located on the ground floor of the Palace Hotel. Here you can organize meetings, training courses, business appointments or even a formal dinner.

Room is equipped with two built-in data projectors and white screens, sound system, including two microphones, flip chart, papers and pens. Technical equipment supports Apple Airplay by having the separate network. WiFi is powerful and separated from the Hotel's one. For your comfort, there is in-room wardrobe, distance controlled curtains, natural light and adjustable air condition.

## Capacity chart of Mühlberg

| m2 | HIGH | THEATRE | CLASSROOM | BOARDROOM | U-SHAPE |
|----|------|---------|-----------|-----------|---------|
| 83 | 2,7m | 60      | 40        | 28        | 26      |