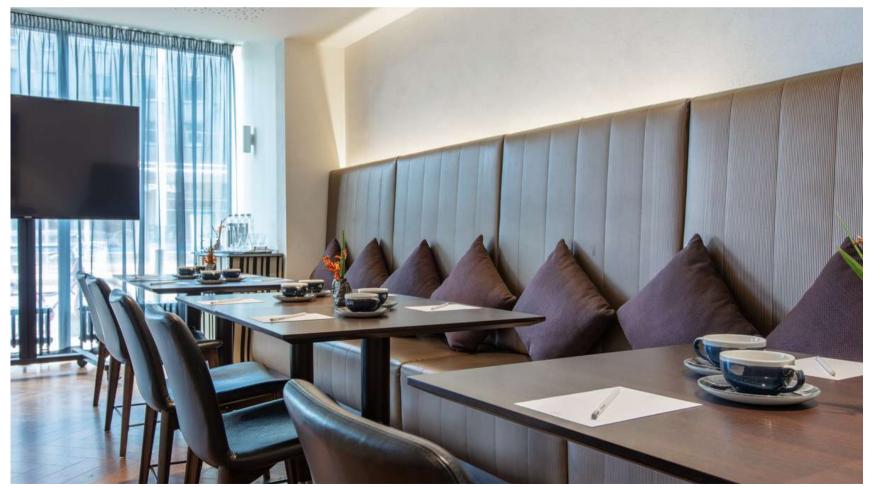

## Gallery Private Room

In Gallery we serve our buffet breakfast and conference catering.

Gallery Private Room is separated by sliding glass doors and suitable for smaller meetings, lunches and private dinners up to 16 persons.

## Gallery Private Room

In Gallery, named according to numerous Konrad Mägi reproductions hanged on the walls, we serve our buffet breakfast and conference catering. Gallery Private Room is 30 sq.m, separated by sliding glass doors and suitable for smaller meetings, business breakfasts, lunches and dinners for up to 16 persons.

There are natural light, toilet, TV screen, adjustable air conditioning, flipchart for your convenience. The room can be used from 12:00 pm or earlier according to the hotel's occupancy.