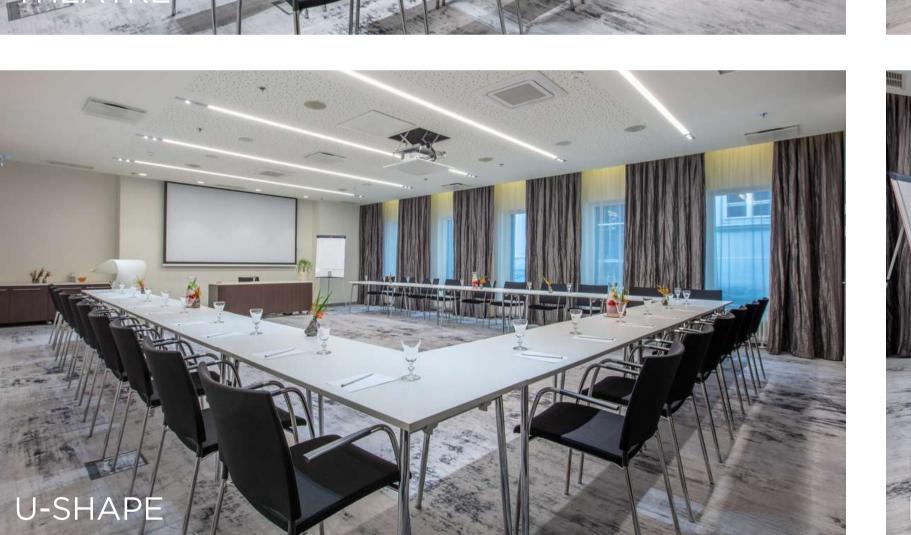

## Mühlberg Conference Room

Mühlberg Conference Room, seating up to 60 people and named after the founder of Hotel Palace, Johann Mühlberg, is located on the ground floor of the Palace Hotel. Here you can organize meetings, training courses, business appointments or even a formal dinner.

Room is equipped with two built-in data projectors and white screens, sound system, including two microphones, flip chart, papers and pens. Technical equipment supports Apple Airplay by having the separate network. WiFi is powerful and separated from the Hotel's one. For your comfort, there is in-room wardrobe, distance controlled curtains, natural light and adjustable air condition.

## Capacity chart of Mühlberg

| m2 | HIGH | THEATRE | CLASSROOM | BOARDROOM | U-SHAPE |
|----|------|---------|-----------|-----------|---------|
| 83 | 2,7m | 60      | 40        | 28        | 26      |