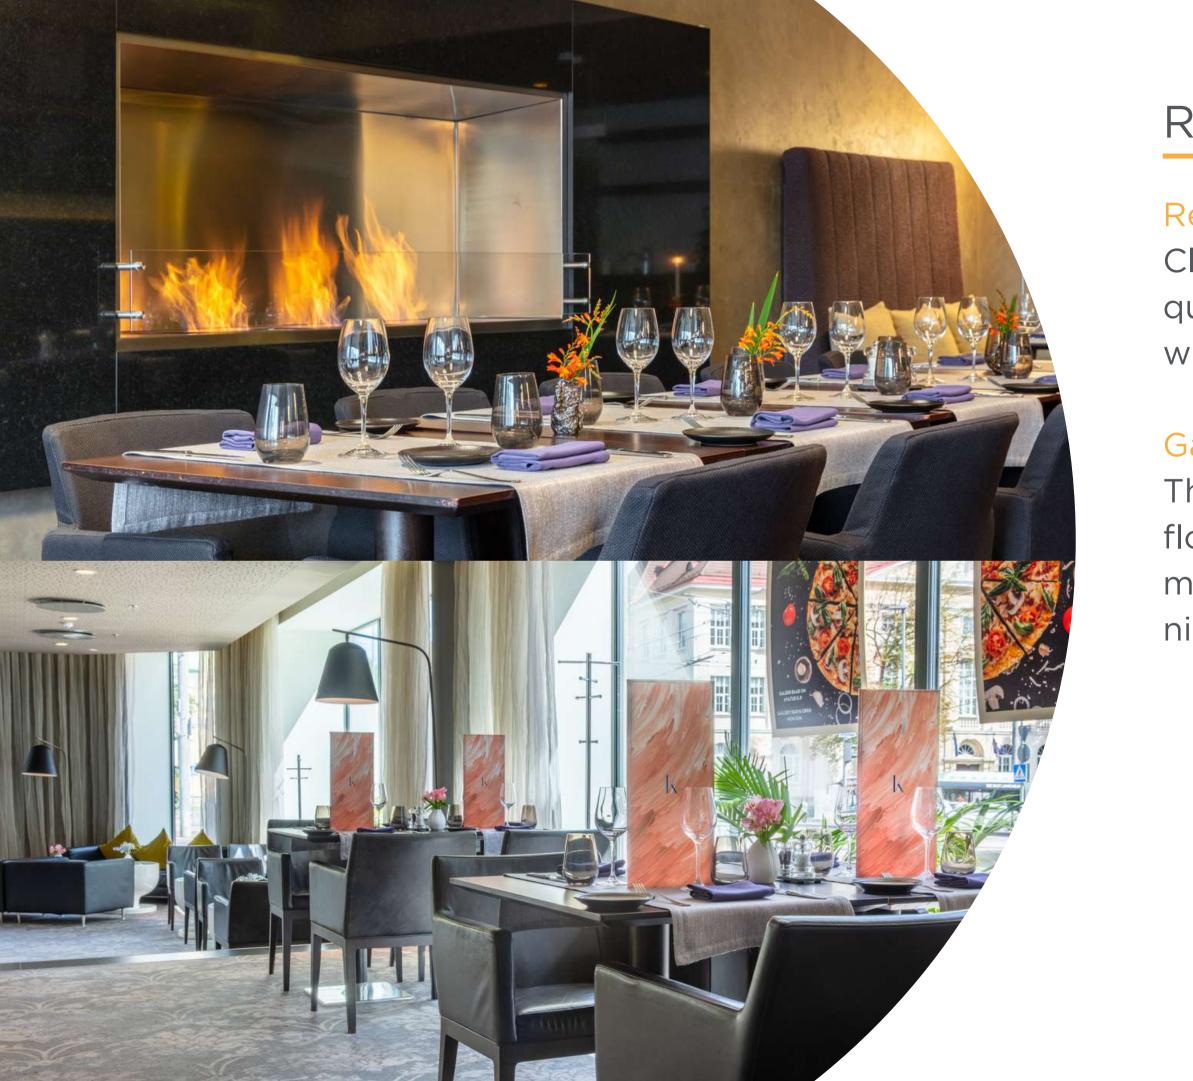

#### Restaurant Konrad

Classic European cuisine, prepared from quality products, which is simple even when served in modern style.

## Gallery Bar

The Gallery Bar, located on the ground floor, offers delicious drinks and a varied menu from early morning until late at night.