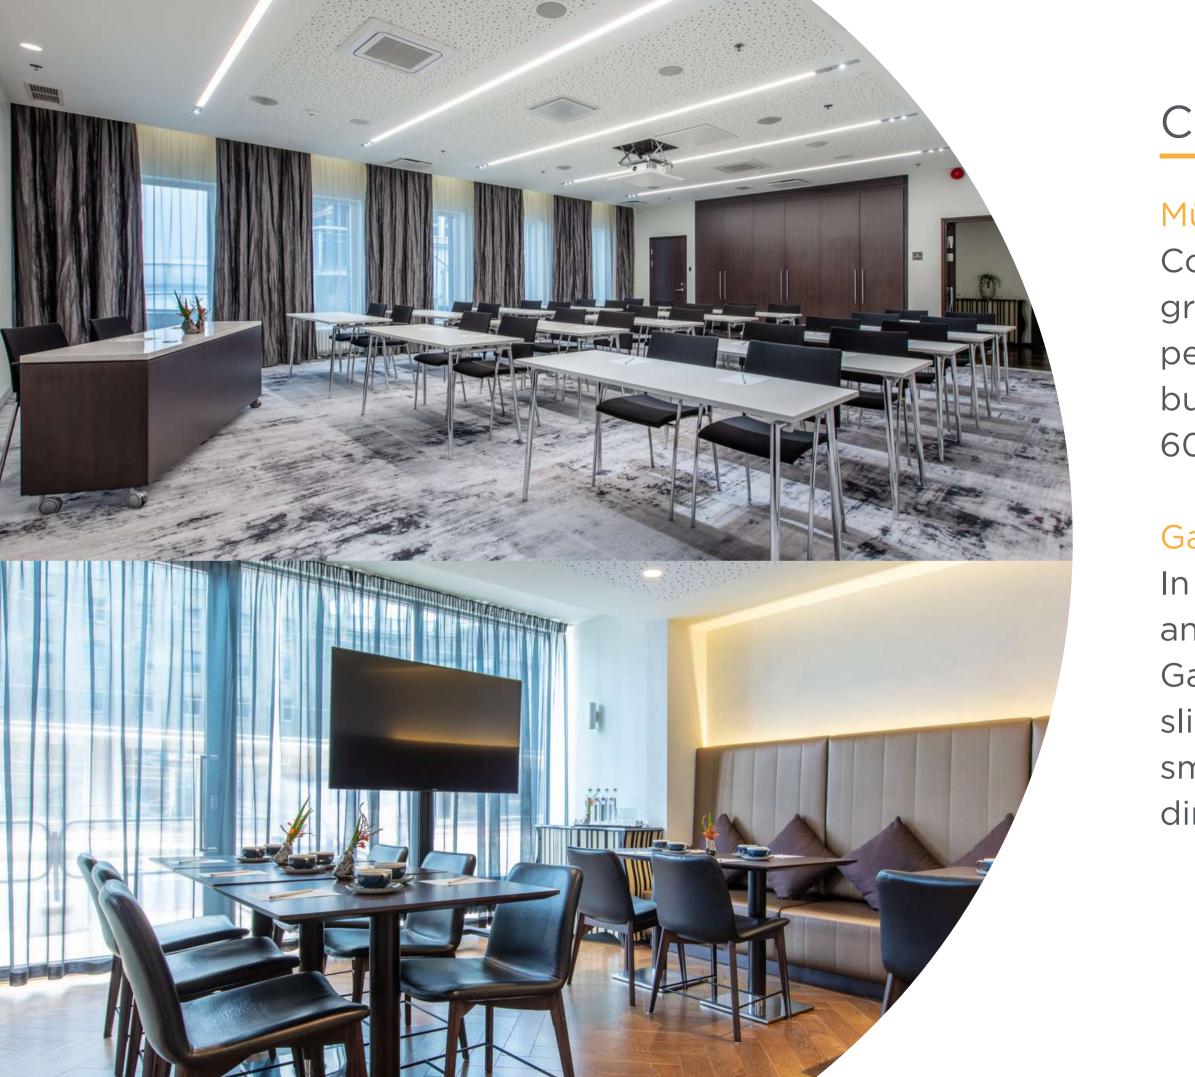

### Mühlberg Conference Room

Conference room is located on the ground floor of the Palace Hotel. It is perfect for meetings, training courses, business appointments or banquets up to 60 persons.

## Mühlberg Conference Room

Mühlberg Conference Room, seating up to 60 people and named after the founder of Hotel Palace, Johann Mühlberg, is located on the ground floor of the Palace Hotel. Here you can organize meetings, training courses, business appointments or even a formal dinner.

## Gallery Private Room

In Gallery, named according to numerous Konrad Mägi reproductions hanged on the walls, we serve our buffet breakfast and conference catering. Gallery Private Room is 30 sq.m, separated by sliding glass doors and suitable for smaller meetings, business breakfasts, lunches and dinners for up to 16 persons.